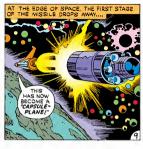

## FOES!

INSIGES HAVE PLACED MAN MINUTES AWAY FROM ANY POINT ON EARTH ... WITH DISTANCE ANNIHILATED. THE PERIL OF TOTAL WAR CAN BE FOUGHT AS SWIFTLY AS IT APPEARS.... OWAC MANEULERS HIS "CAPSULE-PLAVE INTO A STEEP DIVE FROM THE STRATOSPHERE AND BEGINS HIS GLIDE ACROSS ENDER.... CAN ONE MAN STOP A BRIGAND ARMY FROM ITS GOAL OF CONQUEST? A HUNDRED THOUSAND GUIS WAIT WITH ONE ANSWER....